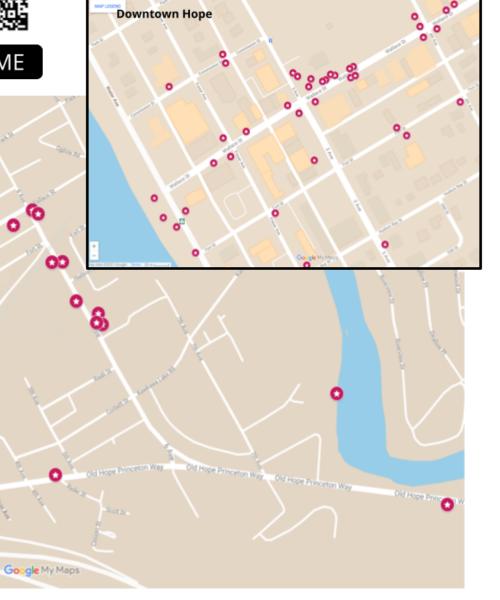

## Your Map To Discovery

Digital Map Here: https://bit.ly/3ddsMKB

MAP LEGEND

•

SCAN ME

Crowsnest Hwy

0